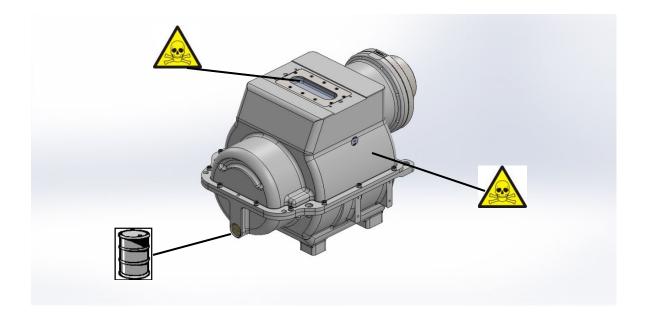

## **Recycle Information**

| Special attention | Items                                                                  | Location                      |
|-------------------|------------------------------------------------------------------------|-------------------------------|
|                   | Product is heavy in nature.                                            |                               |
|                   | Product contains high-vacuum sub-assembly.                             |                               |
|                   | Product is intended to return to the manufacturer for proper disposal. |                               |
|                   | Contact Richardson Electronics for proper handling                     |                               |
|                   | and disposal.                                                          |                               |
|                   |                                                                        |                               |
| Fluids            | Items                                                                  | Location                      |
|                   | Mineral Insulating Oil (No PCBs)                                       | Housing                       |
| Hazardous         | Substances                                                             | Location                      |
| A                 | Lead (for radiation shielding)                                         | Housing                       |
|                   | Beryllium (Be)                                                         | X-Ray Tube Window<br>Material |
| 3 K               |                                                                        |                               |