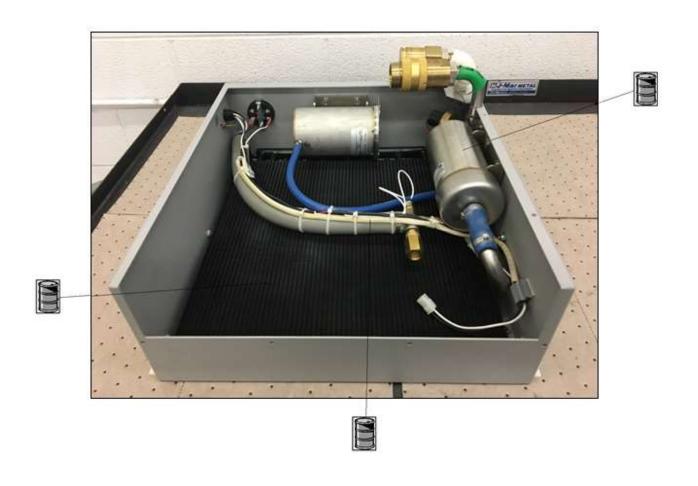

## X-RAY TUBE HEAT EXCHANGER

Product: X-Ray Tube Heat Exchanger

Model: RELL HE1256.2 Heat Exchanger

Manufacturer: Richardson Electronics - Healthcare

40W267 Keslinger Road LaFox, Illinois 60147

**USA** 

Electronic Information: www.rellhealthcare.com

Total Weight: 66.1 lbs. (30 Kg.)

## **Recycle Information**

| Special Attention | Items                                                                 | Location              |
|-------------------|-----------------------------------------------------------------------|-----------------------|
|                   | Product is intended to return to the manufacturer for proper disposal |                       |
|                   | Contact Richardson Electronics for proper handling and disposal       |                       |
| Fluids            | Item                                                                  | Location              |
|                   | Propylene Glycol                                                      | Lines, Radiator, Pump |