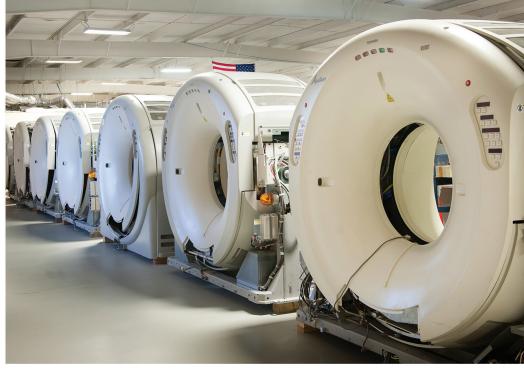

#### READY-TO-SHIP INVENTORY

- » Tested parts, carefully packed as new, on a shelf and awaiting your call.
- » 24,000 sq. ft. of climate-controlled space.
- » Full Toshiba CT parts availability now including the Aquilion PRIME
- » CT Tube solutions from Richardson Healthcare, including the ALTA750™
- » Philips Brilliance 6 through 64-slice now available.
- » Forward-stocking locations to get parts to your site faster