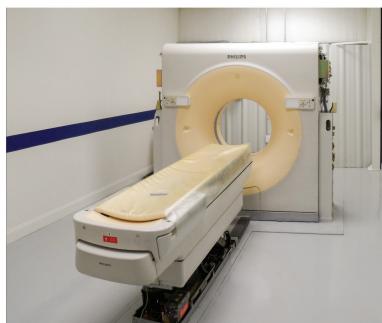

#### READY-TO-SHIP INVENTORY

- » Tested parts, carefully packed as new, on a shelf and awaiting your call.
- » 24,000 sq. ft. of climate-controlled space.
- » Full Toshiba CT parts availability now including the Aquilion PRIME
- » CT Tube solutions from Richardson Healthcare, including the ALTA750™
- » Philips Brilliance 6 through 64-slice now available.
- » Forward-stocking locations to get parts to your site faster